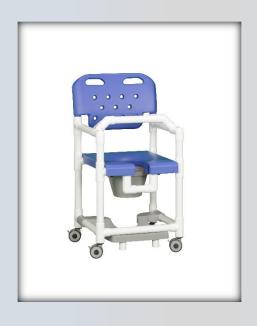

## Product Description: Elite Shower Chair Commode w/Footrest & Lap Bar

| Technical Data    |         |  |
|-------------------|---------|--|
| Height:           | 40.25"  |  |
| Width:            | 21.25"  |  |
| Depth:            | 23"     |  |
| Weight:           | 27 lbs  |  |
| Seat Height:      | 20"     |  |
| Clearance:        | 17"     |  |
| Between the arms: | 17.25"  |  |
| Weight Capacity:  | 325 lbs |  |
| Ship Weight:      | 38 lbs  |  |
| Shipping Method:  | Parcel  |  |

| Ordering Options |  |  |
|------------------|--|--|
| ELT817 P FRLB B  |  |  |
| ELT817 P FRLB G  |  |  |

- 3" Never-Rust twin wheel casters, all locking
- Open-front seat for easy bathing care
- Integrated push handles for improved mobility
- Removeable commode pail with lid
- Slideout footrest for added safety
- Lab bar for added security